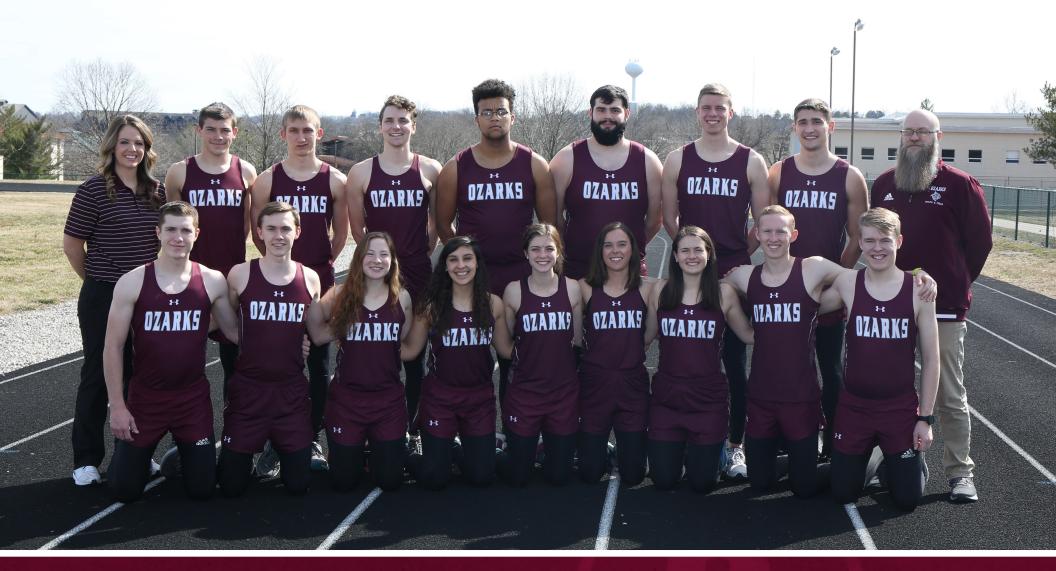

MEN'S AND WOMEN'S OUTDOOR

## TRACK&FIELD

## SCHEDULE 2019

| Date                                  | Opponent                      | Location           |
|---------------------------------------|-------------------------------|--------------------|
| March 23 <sup>rd</sup>                | Harding University (Men only) | Searcy, Ark.       |
| March 30st                            | Baker University              | Baldwin City, Kan. |
| April 6 <sup>th</sup>                 | Central Methodist University  | Fayette, Mo.       |
| April 13 <sup>th</sup>                | William Jewell College        | Liberty, Mo.       |
| April 26 <sup>th</sup>                | Pitt State University         | Pittsburg, Kan.    |
| May 8 <sup>th</sup> -10 <sup>th</sup> | NCCAA Nationals               | Winona Lake, Ind.  |